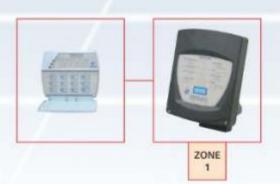

# Single Zone System

- · For securing and monitoring small scale areas
- · Safe and secure perimeter protection
- · Ease of installation and use
- · Minimal cost of operation
- · Long life and zero maintenance
- · Suitable for residential areas, office & farm houses