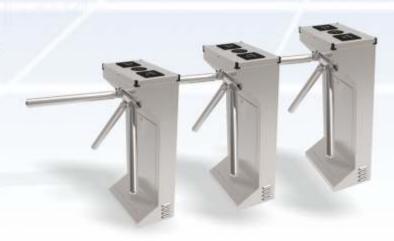

# **Automatic Tripod Turnstile: T-305**

- Fully automatic motorised tripod turnstile for heavy traffic movements.
- Design for airport, banks high security installations
- Bridge type SS-304 housing for ease of movement
- Operating Modes: Unidirectional / Bidirectional/ Free Passage/ Always locked
- 24 V DC motor with a smooth touch
- Electromagnetic clutch/break system for unauthorized passage.
- Size: 1300 x 280 x 980mm Pass rate: 35 person/min Pass width: ≤550mm