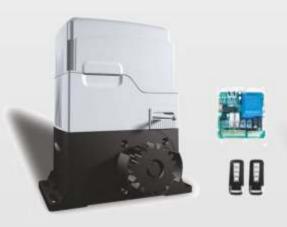

# Sliding Gate Operator: SGO-1500/1200/600/400

- · Designed for Industrial as well residential applications.
- · Electro-mechanical heavy duty sliding gate operator
- Powerful AC motor with gearbox mechanism for powerful and silent drive
- · Innovative sliding gate operator with low stand-by power consumption
- · Electronic soft-start Ensures the motor starts steadily and smoothly.
- Suitable for Outdoor applications.
- · Available in different load capacity up to 1.5 tonnes.
- · Electronic Safety Reliable under all conditions.