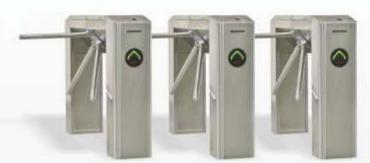

# Tripod Turnstile: T-304

- Designed for entry restricted pedestrian areas like bank, offices, parks etc.
- Cost effective entrance control solution for pedestrian lane
- Space efficient compact design SS-304 housing
- Suitable for Outdoor and Indoor applications
- Operating Modes: Unidirectional / Bidirectional/ Free Passage/ Always locked
- Automatic drop arm feature during emergency
- Easy to install, Low maintenance, Easy to use

Size: 480 x 280 x 980mm Pass rate: 35 person/min Pass width: ≤550mm