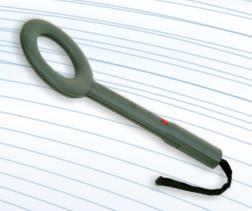

# Ultrascan

#### Handheld Metal Detector

- For fast weapon screening and theft prevention
- Detects all metals, alloys and ferrites
- Instant response clear visual and audio alarms
- · No false alarms digital go-on go threshold circuit
- Ergonomically designed reduces operator fatigue
- · Elegantly styled moulded ABS housing
- Three state, daylight-visible, Blue LED alarm & status indicator
- · Works on 9v NimH rechargeable battery
- SMPS charger for 90V- 270V operation