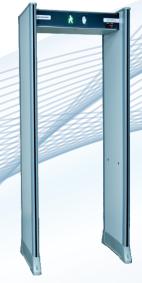

### Dual-Zone Walk-Through Metal Detector

- · Microcontroller based design
- · 200 levels of sensitivity adjustment
- Quick installation-minimal training required
- · Automatic zero adjustment
- · LED based Bar graph indicator
- Access to programming protected by password
- Intelligent people counter for entry, exit and algebraic sum.
- Walk and Stop indicator to regulate traffic
- SMPS power supply for use with 90V to 270V
- · Built in full function battery backup

### Single Zone Walk-Through Metal Detector

- · Digital model with password protection
- · Aesthetically pleasing design
- Automatic zero adjustment
- LED based Bar graph indicator
- Quick installation-minimal training required
- · 200 levels of sensitivity adjustment
- Intelligent people counter for entry, exit and algebraic sum
- · Walk and Stop indicator to regulate traffic
- · Detects all metals, alloys and ferrites
- Built in full function battery backup