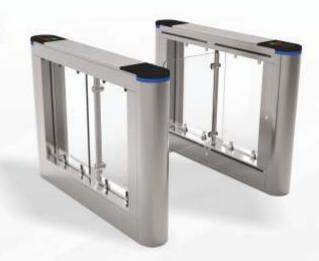

# Flap Barrier: FB-314

- Fully automatic Electro-mechanical flap barrier for fast movement pedestrian lane
- Cost effective modular design with SS-304 construction
- Smart control board with parameter setting feature like speed and etc
- Operating Modes: Unidirectional / Bidirectional/ Free Passage/ Always locked
- · Pictogram LED indication with beep alarm system
- Infrared EKS protection for safety, security purpose & Trespassing alarm

Size: 1200 x 280 x 980 mm
Pass rate: 35 person/min
Pass width: ≤550mm
Protection Class-IP 44