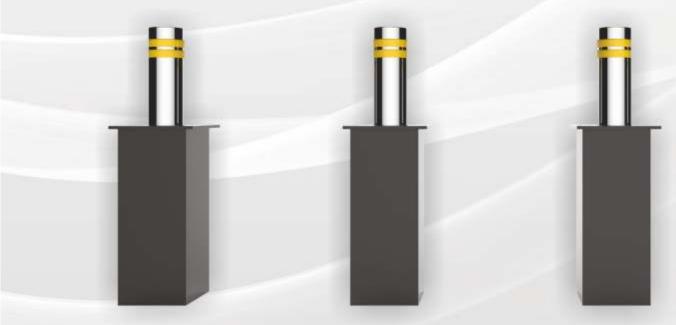

# Bollard BL-600H

- · Designed for high security area like army base, research center, ministry etc
- · A3 steel with powder coated housing for long lasting
- · High power Electro-hydraulic drive technology
- · Maximum load capacity 80 tone
- Rising speed 3 to 5 second/ programmable
- Protection class: IP68
- 6 letter oil capacity powered by vane pump
- · 220 mm Diameter with 8 mm thickness