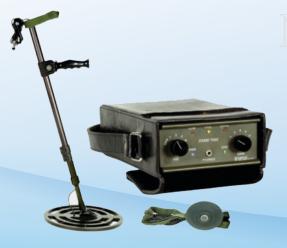

# **Model-7095**

### Deep Search Metal Detector

- · Highly sensitive, light weight and simple to operate
- Reliable pulse-induction technology
- Sensitivity control for locating metals of all sizes
- Auto calibration Does not require zero adjustment
- · Long lasting Piezo-electric internal transducer
- · Headphones is also provided to exclude external noise
- Search probe is mounted on aluminium 3-section adjustable telescopic rod
- Pitch of sound is directly proportional to size and proximity of metal
- Rechargeable Ni/Cad batteries with built-in SMPS charger