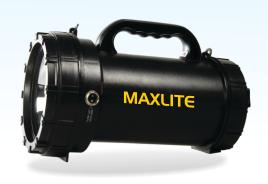

# Maxlitelle

### Handheld Searchlight

- Brilliant 55 Watt Halogen beam
- · Exclusive one hand operation
- Over 60 minutes of constant use at full light
- Easy-to-carry with moulded handle and shoulder strap
- Uses internal 12V/7Ah SMF battery for ease of maintenance
- Internal SMPS battery charger for 90 to 270 Volt operation
- · Low battery warning indicates exhausted battery
- Automatic low-voltage cut-off prevents deep discharge
- · High reliability MOSFET for solid state switching