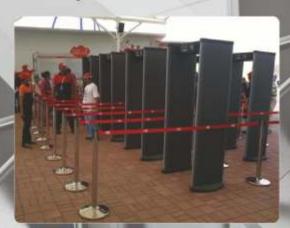

### Multizone DFMD with Integrated CCTV Surveillance

- High performance multi-zone DFMD with built-in CCTV
- · Allows real-time monitoring of the screening through live camera feed
- · 33 detection zones for accurate pinpointing of target
- · In-built CCTV with NVR equipped with 1TB SSD
- · Provides a holistic view of security incidents for audit trial
- 24/7 continuous recording ensures that all activities are captured
- Infrared technology allows for effective monitoring in low-light conditions
- · Networked DFMDs Remotely monitored or integrated with VMS
- 250 levels of zone wise sensitivity adjustment
- Built in full function battery backup

### High Performance Multi-Zone Walk-Through Metal Detector

- Trusted for its precision and accuracy in identifying potential threats
- 33 detection zones for accurate pinpointing of targets
- · High sensitivity suitable for anti-theft applications
- · Detects all metals, alloys and ferrites
- 250 levels of zone wise sensitivity levels
- Tamper-Proof Design, two levels of password protection & key lock
- Robust Construction, built to withstand usage in high-traffic environments
- · Designed to meet industry regulations & standards for security screening equipment
- Ideal for high security high traffic installations
- · Networking Capabilities for remote monitoring (optional)
- Built in full function battery backup for over 12 hours