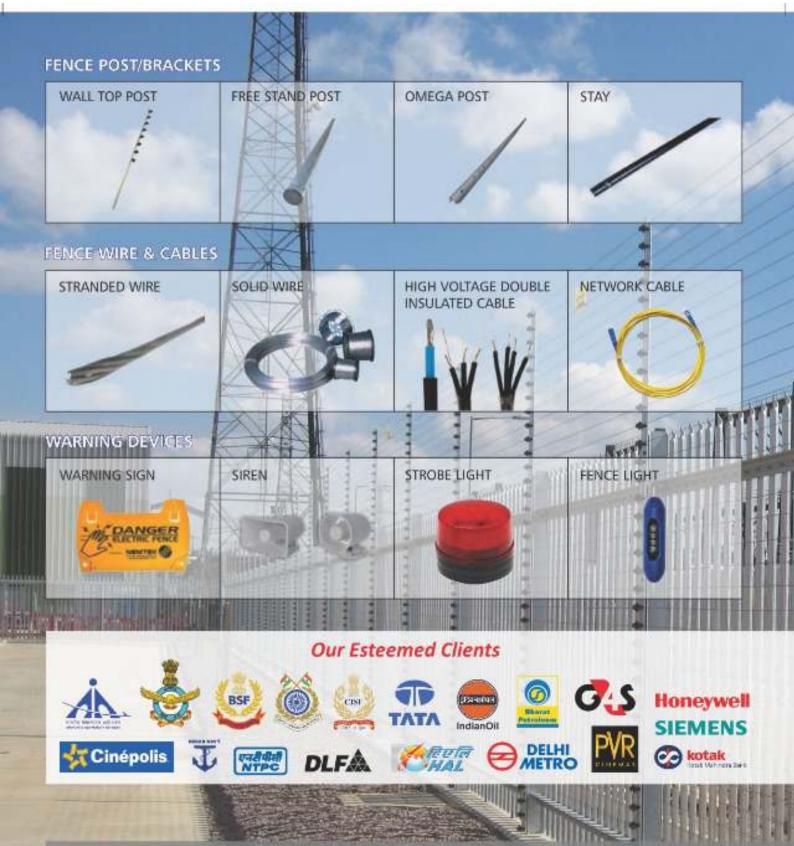

### WIRE TIGHTENERS, INSULATORS AND ACCESSORIES

| COMPRESSION SPRING                                                                                                                                                                                                                                                                                                                                                                                                                                                                                                                                                                                                                                                                                                                                                                                                                                                                                                                                                                                                                                                                                                                                                                                                                                                                                                                                                                                                                                                                                                                                                                                                                                                                                                                                                                                                                                                                                                                                                                                                                                                                                                             | BIG BOY TENSIONER   | HYBRID NYLON<br>TENSIONER                                                                                                                                                                                                                                                                                                                                                                                                                                                                                                                                                                                                                                                                                                                                                                                                                                                                                                                                                                                                                                                                                                                                                                                                                                                                                                                                                                                                                                                                                                                                                                                                                                                                                                                                                                                                                                                                                                                                                                                                                                                                                                      | JURASSIC INSULATOR |
|--------------------------------------------------------------------------------------------------------------------------------------------------------------------------------------------------------------------------------------------------------------------------------------------------------------------------------------------------------------------------------------------------------------------------------------------------------------------------------------------------------------------------------------------------------------------------------------------------------------------------------------------------------------------------------------------------------------------------------------------------------------------------------------------------------------------------------------------------------------------------------------------------------------------------------------------------------------------------------------------------------------------------------------------------------------------------------------------------------------------------------------------------------------------------------------------------------------------------------------------------------------------------------------------------------------------------------------------------------------------------------------------------------------------------------------------------------------------------------------------------------------------------------------------------------------------------------------------------------------------------------------------------------------------------------------------------------------------------------------------------------------------------------------------------------------------------------------------------------------------------------------------------------------------------------------------------------------------------------------------------------------------------------------------------------------------------------------------------------------------------------|---------------------|--------------------------------------------------------------------------------------------------------------------------------------------------------------------------------------------------------------------------------------------------------------------------------------------------------------------------------------------------------------------------------------------------------------------------------------------------------------------------------------------------------------------------------------------------------------------------------------------------------------------------------------------------------------------------------------------------------------------------------------------------------------------------------------------------------------------------------------------------------------------------------------------------------------------------------------------------------------------------------------------------------------------------------------------------------------------------------------------------------------------------------------------------------------------------------------------------------------------------------------------------------------------------------------------------------------------------------------------------------------------------------------------------------------------------------------------------------------------------------------------------------------------------------------------------------------------------------------------------------------------------------------------------------------------------------------------------------------------------------------------------------------------------------------------------------------------------------------------------------------------------------------------------------------------------------------------------------------------------------------------------------------------------------------------------------------------------------------------------------------------------------|--------------------|
| All Hilling                                                                                                                                                                                                                                                                                                                                                                                                                                                                                                                                                                                                                                                                                                                                                                                                                                                                                                                                                                                                                                                                                                                                                                                                                                                                                                                                                                                                                                                                                                                                                                                                                                                                                                                                                                                                                                                                                                                                                                                                                                                                                                                    | 100                 | THIRD STATE OF THE PARTY OF THE |                    |
| OMEGA INSULATOR                                                                                                                                                                                                                                                                                                                                                                                                                                                                                                                                                                                                                                                                                                                                                                                                                                                                                                                                                                                                                                                                                                                                                                                                                                                                                                                                                                                                                                                                                                                                                                                                                                                                                                                                                                                                                                                                                                                                                                                                                                                                                                                | NAIL-ON INSULATOR   | STRAIN INSULATOR                                                                                                                                                                                                                                                                                                                                                                                                                                                                                                                                                                                                                                                                                                                                                                                                                                                                                                                                                                                                                                                                                                                                                                                                                                                                                                                                                                                                                                                                                                                                                                                                                                                                                                                                                                                                                                                                                                                                                                                                                                                                                                               | LARGE TAIL HOOK    |
|                                                                                                                                                                                                                                                                                                                                                                                                                                                                                                                                                                                                                                                                                                                                                                                                                                                                                                                                                                                                                                                                                                                                                                                                                                                                                                                                                                                                                                                                                                                                                                                                                                                                                                                                                                                                                                                                                                                                                                                                                                                                                                                                | ***                 |                                                                                                                                                                                                                                                                                                                                                                                                                                                                                                                                                                                                                                                                                                                                                                                                                                                                                                                                                                                                                                                                                                                                                                                                                                                                                                                                                                                                                                                                                                                                                                                                                                                                                                                                                                                                                                                                                                                                                                                                                                                                                                                                | 2                  |
| 5-HOOK                                                                                                                                                                                                                                                                                                                                                                                                                                                                                                                                                                                                                                                                                                                                                                                                                                                                                                                                                                                                                                                                                                                                                                                                                                                                                                                                                                                                                                                                                                                                                                                                                                                                                                                                                                                                                                                                                                                                                                                                                                                                                                                         | LINE CLAMP          | FERRULES                                                                                                                                                                                                                                                                                                                                                                                                                                                                                                                                                                                                                                                                                                                                                                                                                                                                                                                                                                                                                                                                                                                                                                                                                                                                                                                                                                                                                                                                                                                                                                                                                                                                                                                                                                                                                                                                                                                                                                                                                                                                                                                       | ENCLOSURE          |
|                                                                                                                                                                                                                                                                                                                                                                                                                                                                                                                                                                                                                                                                                                                                                                                                                                                                                                                                                                                                                                                                                                                                                                                                                                                                                                                                                                                                                                                                                                                                                                                                                                                                                                                                                                                                                                                                                                                                                                                                                                                                                                                                |                     |                                                                                                                                                                                                                                                                                                                                                                                                                                                                                                                                                                                                                                                                                                                                                                                                                                                                                                                                                                                                                                                                                                                                                                                                                                                                                                                                                                                                                                                                                                                                                                                                                                                                                                                                                                                                                                                                                                                                                                                                                                                                                                                                |                    |
| LUGS                                                                                                                                                                                                                                                                                                                                                                                                                                                                                                                                                                                                                                                                                                                                                                                                                                                                                                                                                                                                                                                                                                                                                                                                                                                                                                                                                                                                                                                                                                                                                                                                                                                                                                                                                                                                                                                                                                                                                                                                                                                                                                                           | LIGHTENING DIVERTER | EARTH SPIKES                                                                                                                                                                                                                                                                                                                                                                                                                                                                                                                                                                                                                                                                                                                                                                                                                                                                                                                                                                                                                                                                                                                                                                                                                                                                                                                                                                                                                                                                                                                                                                                                                                                                                                                                                                                                                                                                                                                                                                                                                                                                                                                   | GATE CONTACT       |
| The state of the s |                     |                                                                                                                                                                                                                                                                                                                                                                                                                                                                                                                                                                                                                                                                                                                                                                                                                                                                                                                                                                                                                                                                                                                                                                                                                                                                                                                                                                                                                                                                                                                                                                                                                                                                                                                                                                                                                                                                                                                                                                                                                                                                                                                                |                    |
| 0                                                                                                                                                                                                                                                                                                                                                                                                                                                                                                                                                                                                                                                                                                                                                                                                                                                                                                                                                                                                                                                                                                                                                                                                                                                                                                                                                                                                                                                                                                                                                                                                                                                                                                                                                                                                                                                                                                                                                                                                                                                                                                                              |                     | /                                                                                                                                                                                                                                                                                                                                                                                                                                                                                                                                                                                                                                                                                                                                                                                                                                                                                                                                                                                                                                                                                                                                                                                                                                                                                                                                                                                                                                                                                                                                                                                                                                                                                                                                                                                                                                                                                                                                                                                                                                                                                                                              |                    |

### **Our Esteemed Clients**