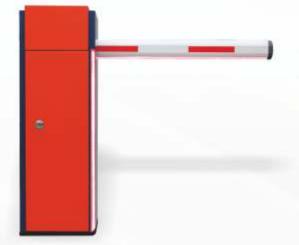

# Boom Barrier: BB-600

- · Designed for wide lane area up to 6 meter
- · Red and green led light on barrier body
- · Electro mechanical gear motor high power drive
- Telescopic boom for 6 meter & red/green LED light on boom for 5 meter
- · Easy to compatible for any third party access control system
- IR Safety sensors, loop detector, wireless remote (optional)

# Boom Barrier: BB-600 HS

- · Designed for fast traffic movement vehicular areas
- Red and green led light on barrier body
- · Electro mechanical gear motor high power drive
- 1.5 sec opening closing for upto 3mtr boom lenght
- Multifunctional Controller with open close fine tune setting
- IR Safety sensors, loop detector, wireless remote (optional)