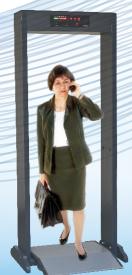

### Multi-Zone Walk-Through Metal Detector

- Microcontroller based design
- · 16 detection zones for accurate pinpointing of metal
- · Auto calibration Does not require zero adjustment
- · Detects all metals, alloys and ferrites
- 250 levels of zone wise sensitivity adjustment
- LED bar graph signal strength indicator
- · Access to programming protected by password
- Intelligent people counter for entry, exit and algebraic sum
- SMPS power supply for use with 90V to 270V
- · Built in full function battery backup for over 12 hours

### Multi-Zone Walk-Through Metal Detector

- 9 detection zones for accurate pinpointing of metal
- · Auto calibration Does not require zero adjustment
- · Detects all metals, alloys and ferrites
- 250 levels of zone wise sensitivity adjustment
- · LED bar graph signal strength indicator
- · Access to programming protected by password
- Intelligent people counter for entry, exit and algebraic sum
- SMPS power supply for use with 90V to 270V
- Built in full function battery backup for over 12 hours
- · Networking capabilities remote programming & monitoring (optional)