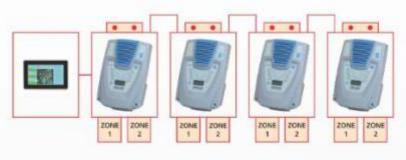

# Multi Zone System with FG7 Touch Pad

- · For securing very large scale areas.
- Provides IP connectivity to the outside world.
- Visual display of the fence zones on Fence probe Software.
- · Central monitor and control of each zone.
- Monitoring and controlling through FG7 touch screen controller and software.
- · Event logging and visual display of parameters.
- · High security system for restricted areas.
- Suitable for high security areas like prisons, airports, naval bases, border fences, embassies etc.