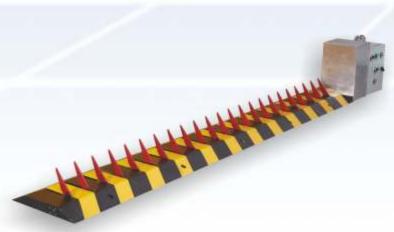

# Tyre Killer TK-5000

- Designed for high security area like army base, research center, ministry etc
- Q235 steel with powder coated housing for long lasting
- High power Electromechanical Gear motor drive technology
- . Drive Mechanism : Electromechanical / Hydraulic.
- Spike length between 15 to 25 cm with max load up to 40 tone
- · Operating speed max up to 2 second
- · Yellow-black colour or can be customized