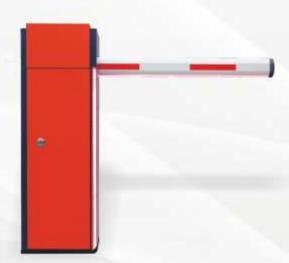

# Boom Barrier: BB-600

- · Designed for wide lane area up to 6 meter
- · Red and green led light on barrier body
- · Electro mechanical gear motor high power drive
- Telescopic boom for 6 meter & red/green LED light on boom for 5 meter
- · Easy to compatible for any third party access control system
- IR Safety sensors, loop detector, wireless remote (optional)