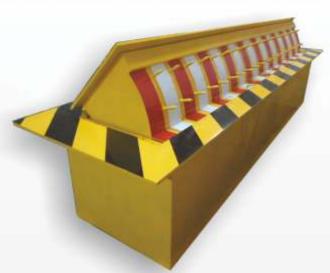

# Road Blocker RB-4000

- Designed for high security areas like army base, research center etc
- · A3 steel with powder coated housing for long lasting
- · High power Electro-hydraulic drive technology
- · Maximum load capacity 1.2 tone
- · Operating speed less than 3 second/ programmable
- Protection class: IP68

# Bollard BL-600H

- · Designed for high security area like army base, research center, ministry etc
- · A3 steel with powder coated housing for long lasting
- · High power Electro-hydraulic drive technology
- · Maximum load capacity 80 tone
- Rising speed 3 to 5 second/ programmable
- Protection class: IP68
- 6 letter oil capacity powered by vane pump
- · 220 mm Diameter with 8 mm thickness