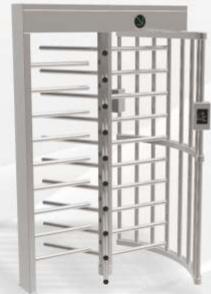

# Full Height Turnstile: FH-315S

- Full height turnstile for single and double lane.
- Designed for high security industrial applications like Defence, Banks, Factories etc.
- Electro-magnet- and damper based smooth, noise free operation
- SS-304 construction for long life
- Operating Modes: Unidirectional / Bidirectional/ Free Passage/ Always locked
- Size:1630\*1500\*2310
- Unlock time: 0.2s
- Pass rate: 35 person /min
- Pass width:≤650mm