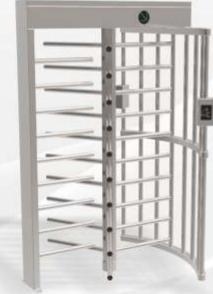

# Full Height Turnstile: FH-315S

- Full height turnstile for single and double lane.
- Designed for high security industrial applications like Defence, Banks, Factories etc.
- Electro-magnet- and damper based smooth, noise free operation
- SS-304 construction for long life
- Operating Modes: Unidirectional / Bidirectional/ Free Passage/ Always locked
- Size:1630\*1500\*2310
- Unlock time: 0.2s
- Pass rate: 35 person /min
- Pass width:≤650mm