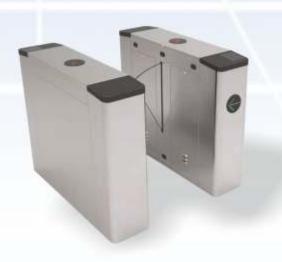

# Flap Barrier: FB-310S

- Fully automatic Electro-mechanical flap barrier for high security areas
- Mate finish SS-304 Housing with acrylic flap
- Smart control board with parameter setting feature like speed and etc
- Operating Modes: Unidirectional / Bidirectional/ Free Passage/ Always
- Direction LED indication with beep alarm system
- Infrared EKS protection for safety, security purpose & trespassing alarm
- Size: 1410 x 340 x 1005mm
- Pass rate: 35 person/min
- Pass width: ≤550mm

Size: 1200 x 280 x 980 mm
Pass rate: 35 person/min
Pass width: ≤550mm
Protection Class-IP 44