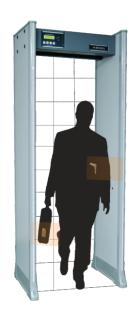

### High Performance Multi-Zone Walk-Through Metal Detector

- Trusted for its precision and accuracy in identifying potential threats
- 33 detection zones for accurate pinpointing of targets
- · High sensitivity suitable for anti-theft applications
- · Detects all metals, alloys and ferrites
- 250 levels of zone wise sensitivity levels
- Tamper-Proof Design, two levels of password protection & key lock
- Robust Construction, built to withstand usage in high-traffic environments
- · Designed to meet industry regulations & standards for security screening equipment
- Ideal for high security high traffic installations
- · Networking Capabilities for remote monitoring (optional)
- Built in full function battery backup for over 12 hours