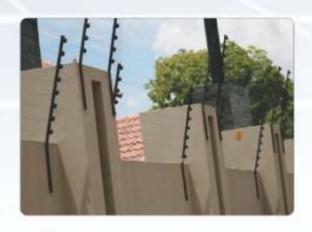

### WHY ELECTRIC FENCING FOR SECURITY?

Deter, Detect and Delay

An Electric Fence can Detect, Deter and Delay an Intrusion. A high voltage controlled shock combined with a physical barrier will deter anyone from attempting to penetrate the perimeter fence. The detecting ability of a Nemtek electric fence energizer will sound an alarm when the perimeter of the property being protected has been infiltrated or tampered with. By keeping the perimeter protected using an electric fence, the attempted break in of the protected area is displayed, giving additional time for a reaction team to respond.

#### ELECTRIC FENCING PRODUCTS

An electric fence is an active physical barrier that uses nonlethal electric shocks to deter people or animals from crossing a boundary.

DETER: A high-voltage shock combined with a physical barrier will deter anyone from attempting to penetrate the perimeter fence.

DETECT: Nemtek electric fence energizer will sound an alarm when the perimeter of the property has been infiltrated or tampered with.

DELAY: Attempted break in is delayed, giving additional time for a reaction team to respond.