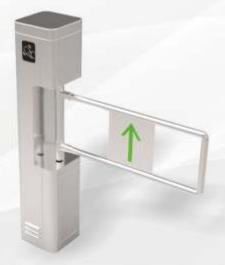

# Swing Barrier: SB-312B

- Design for elegant & high security pedestrian entrance
- · High quality SS-304 housing with acrylic leaf
- Direction, timing and other parameter control inbuilt smart controller
- Infrared sensor system for security, safety & trespassing alarm
- LED direction indication and sound indication as per operation

Size: 1400 x 185 x 980mm
Pass rate: 35person/min

Pass width: ≤600mm / Wide lane: ≤900mm