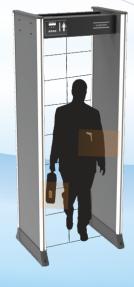

### Multi-Zone Walk-Through Metal Detector

- Microcontroller based design
- · 16 detection zones for accurate pinpointing of metal
- · Auto calibration Does not require zero adjustment
- · Detects all metals, alloys and ferrites
- 250 levels of zone wise sensitivity adjustment
- LED bar graph signal strength indicator
- · Access to programming protected by password
- Intelligent people counter for entry, exit and algebraic sum
- SMPS power supply for use with 90V to 270V
- · Built in full function battery backup for over 12 hours