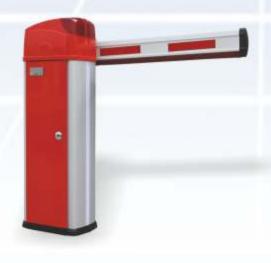

## Boom Barrier: BB-500L

- · Heavy duty boom barrier for high intensity usage
- · All aluminum housing with aluminum boom
- · Boom length up to 5 meters
- · Multifunctional Controller and relay output
- · Safety Inputs and inbuilt flashing light.
- · Opening & closing fine adjustment setting
- Operating time 4 to 5 sec for 5 meter boom
- · IR Safety sensors, loop detector (optional)