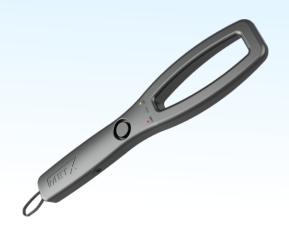

### Scanning Handheld Metal Detector

- For fast weapon screening and theft prevention
- · Highly sensitive suitable for anti-theft applications
- Instant response clear visual and audio alarms
- · Detects all metals, alloys and ferrites
- Extra-large coil for wide coverage
- No false alarms digital go-on go threshold circuit
- · Long handle for non-intrusive body searching
- · Elegantly styled moulded ABS housing
- Ultra-Low power consumption
- Red, Blue and Amber 3 LED status indicators

#### Handheld Metal Detector

- For fast weapon screening and theft prevention
- Highly sensitive scanning circuit fast scan rate
- Instant response clear visual and audio alarms
- · Detects all metals, alloys and ferrites
- · Extra-large coil for wide coverage
- No false alarms digital go-on go threshold circuit
- High sensitivity for non-intrusive body searching
- Elegantly styled moulded ABS housing
- Ultra-Low power consumption
- Red, Blue and Amber 3 LED status indicators

#### Handheld Metal Detector

- For fast weapon screening and theft prevention
- Detects all metals, alloys and ferrites
- Instant response clear visual and audio alarms
- · No false alarms digital go-on go threshold circuit
- Ergonomically designed reduces operator fatigue
- · Elegantly styled moulded ABS housing
- Three state, daylight-visible, Blue LED alarm & status indicator
- · Works on 9v NimH rechargeable battery
- SMPS charger for 90V- 270V operation