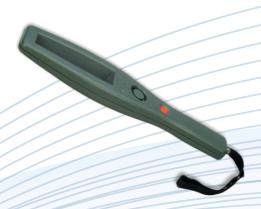

### Scanning Handheld Metal Detector

- For fast weapon screening and theft prevention
- · Highly sensitive suitable for anti-theft applications
- Instant response clear visual and audio alarms
- · Detects all metals, alloys and ferrites
- Extra-large coil for wide coverage
- No false alarms digital go-on go threshold circuit
- · Long handle for non-intrusive body searching
- · Elegantly styled moulded ABS housing
- Ultra-Low power consumption
- Red, Blue and Amber 3 LED status indicators

# Weapon Scanner

#### Handheld Metal Detector

- For fast weapon screening and theft prevention
- Highly sensitive scanning circuit fast scan rate
- Instant response clear visual and audio alarms
- · Detects all metals, alloys and ferrites
- · Extra-large coil for wide coverage
- No false alarms digital go-on go threshold circuit
- High sensitivity for non-intrusive body searching
- Elegantly styled moulded ABS housing
- Ultra-Low power consumption
- Red, Blue and Amber 3 LED status indicators