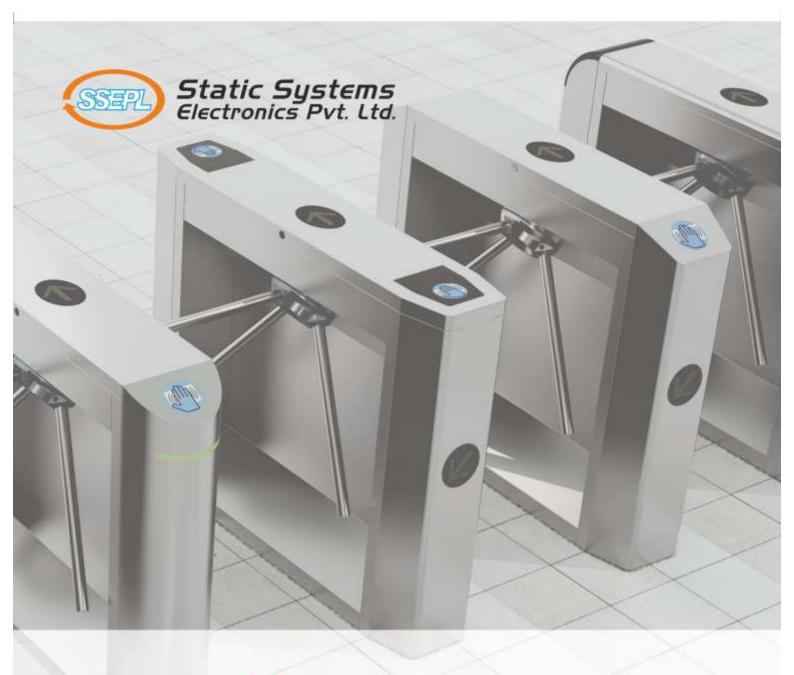

### **ENTRANCE AUTOMATION PRODUCTS**

Static Systems manufactures wide range of entrance automation equipment like;

- **Tripod Turnstiles**
- Flap Barriers
- **Swing Barriers**
- **Speed Gates**
- **Boom Barriers**
- **Sliding Gate Operators**

# Tripod Turnstile: T-304

- Designed for entry restricted pedestrian areas like bank, offices, parks etc.
- Cost effective entrance control solution for pedestrian lane
- Space efficient compact design SS-304 housing
- Suitable for Outdoor and Indoor applications
- Operating Modes: Unidirectional / Bidirectional/ Free Passage/ Always locked
- Automatic drop arm feature during emergency
- Easy to install, Low maintenance, Easy to use

# **Automatic Tripod Turnstile: T-305**

- Fully automatic motorised tripod turnstile for heavy traffic movements.
- Design for airport, banks high security installations
- Bridge type SS-304 housing for ease of movement
- Operating Modes: Unidirectional / Bidirectional/ Free Passage/ Always locked
- 24 V DC motor with a smooth touch
- Electromagnetic clutch/break system for unauthorized passage.
- Size: 1300 x 280 x 980mm Pass rate: 35 person/min Pass width: ≤550mm