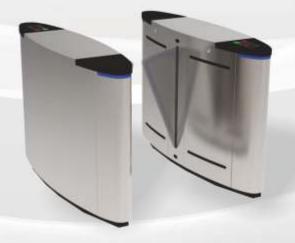

# Swing Barrier: SB-312B

- Design for elegant & high security pedestrian entrance
- · High quality SS-304 housing with acrylic leaf
- Direction, timing and other parameter control inbuilt smart controller
- Infrared sensor system for security, safety & trespassing alarm
- LED direction indication and sound indication as per operation

Size: 1400 x 185 x 980mm
Pass rate: 35person/min

Pass width: ≤600mm / Wide lane: ≤900mm