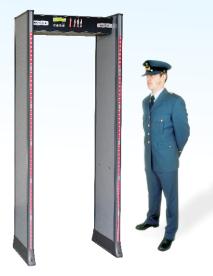

### Multizone DFMD with Integrated CCTV Surveillance

- High performance multi-zone DFMD with built-in CCTV
- · Allows real-time monitoring of the screening through live camera feed
- · 33 detection zones for accurate pinpointing of target
- · In-built CCTV with NVR equipped with 1TB SSD
- · Provides a holistic view of security incidents for audit trial
- 24/7 continuous recording ensures that all activities are captured
- Infrared technology allows for effective monitoring in low-light conditions
- · Networked DFMDs Remotely monitored or integrated with VMS
- 250 levels of zone wise sensitivity adjustment
- Built in full function battery backup

### High Performance Multi-Zone Walk-Through Metal Detector

- Trusted for its precision and accuracy in identifying potential threats
- 33 detection zones for accurate pinpointing of targets
- · High sensitivity suitable for anti-theft applications
- · Detects all metals, alloys and ferrites
- 250 levels of zone wise sensitivity levels
- Tamper-Proof Design, two levels of password protection & key lock
- Robust Construction, built to withstand usage in high-traffic environments
- · Designed to meet industry regulations & standards for security screening equipment
- Ideal for high security high traffic installations
- · Networking Capabilities for remote monitoring (optional)
- Built in full function battery backup for over 12 hours