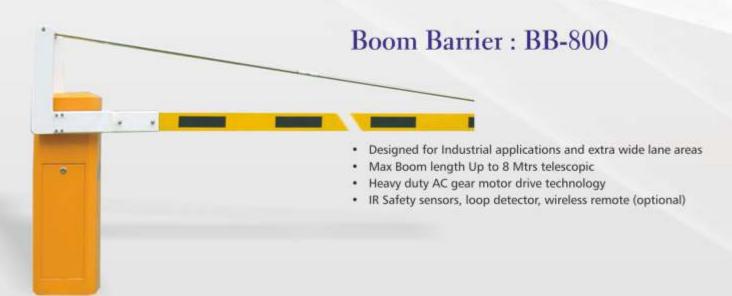

## Boom Barrier: BB-500L

- · Heavy duty boom barrier for high intensity usage
- · All aluminum housing with aluminum boom
- · Boom length up to 5 meters
- · Multifunctional Controller and relay output
- · Safety Inputs and inbuilt flashing light.
- · Opening & closing fine adjustment setting
- Operating time 4 to 5 sec for 5 meter boom
- · IR Safety sensors, loop detector (optional)

# Boom Barrier: BB-600

- · Designed for wide lane area up to 6 meter
- · Red and green led light on barrier body
- · Electro mechanical gear motor high power drive
- Telescopic boom for 6 meter & red/green LED light on boom for 5 meter
- · Easy to compatible for any third party access control system
- IR Safety sensors, loop detector, wireless remote (optional)

# Boom Barrier: BB-600 HS

- · Designed for fast traffic movement vehicular areas
- Red and green led light on barrier body
- · Electro mechanical gear motor high power drive
- 1.5 sec opening closing for upto 3mtr boom lenght
- Multifunctional Controller with open close fine tune setting
- IR Safety sensors, loop detector, wireless remote (optional)